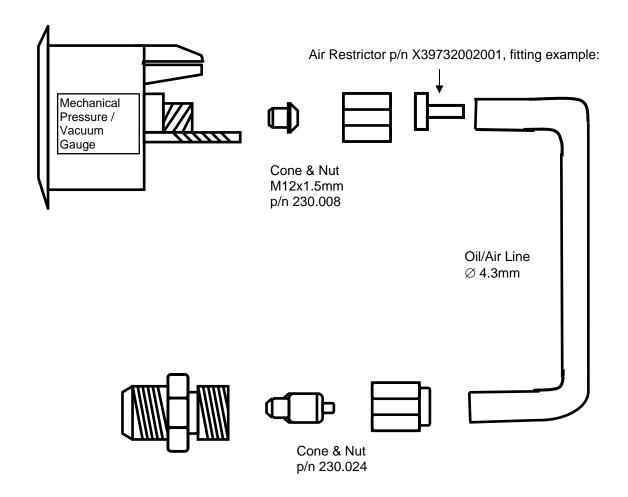

**Oil Line Kit** 

p/n 230.012 & 230.013

## Fitting Instructions

## Note:

Insert the *air restrictor* p/n X39732002001 from gauge side  $\underline{or}$  p/n 230.015 from the engine/air manifold side, when installing a Turbo Pressure/Vacuum gauge in the vehicle

Siemens VDO Automotive Pty Ltd (ACN004390587) 2 Scholar Drive Bundoora Victoria 3083 Customer Care Ph 1800 335 282 Fax (03) 94681502

## Mechanical Pressure Gauges Air/Oil line <u>Fitting Instructions</u>

1. Gauge - Cone - Nut

2. Cone direction

3. Ready for insertion

4. Insert airline, cone and nut.

5. Tighten nut until firm

6. Tighten nut until airline hose is firm in place, using spanner/shifter as per picture above