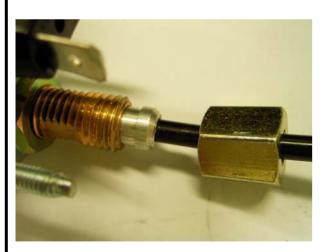

## Mechanical Pressure Gauges Air/Oil line <u>Fitting Instructions</u>

1. Gauge - Cone - Nut

2. Cone direction

3. Ready for insertion

4. Insert airline, cone and nut.

5. Tighten nut until firm

6. Tighten nut until airline hose is firm in place, using spanner/shifter as per picture above