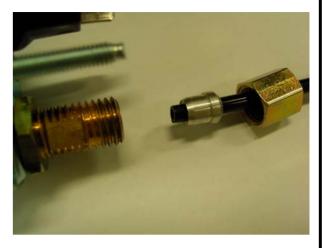

## Mechanical Pressure Gauges Air/Oil line <u>Fitting Instructions</u>

1. Gauge - Cone - Nut

2. Cone direction

3. Ready for insertion

4. Insert airline, cone and nut.

5. Tighten nut until firm

6. Tighten nut until airline hose is firm in place, using spanner/shifter as per picture above