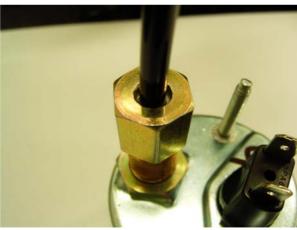

## Mechanical Pressure Gauges Air/Oil line <u>Fitting Instructions</u>

1. Gauge - Cone - Nut

2. Cone direction

3. Ready for insertion

4. Insert airline, cone and nut.

5. Tighten nut until firm

6. Tighten nut until airline hose is firm in place, using spanner/shifter as per picture above