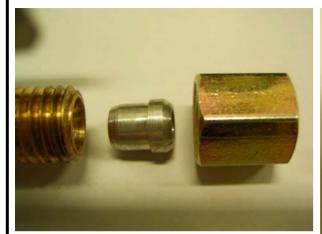

## Mechanical Pressure Gauges Air/Oil line <u>Fitting Instructions</u>

1. Gauge - Cone - Nut

2. Cone direction

3. Ready for insertion

4. Insert airline, cone and nut.

5. Tighten nut until firm

6. Tighten nut until airline hose is firm in place, using spanner/shifter as per picture above