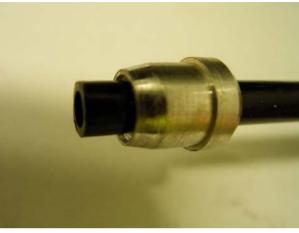

## Mechanical Pressure Gauges Air/Oil line <u>Fitting Instructions</u>

1. Gauge - Cone - Nut

2. Cone direction

3. Ready for insertion

4. Insert airline, cone and nut.

5. Tighten nut until firm

6. Tighten nut until airline hose is firm in place, using spanner/shifter as per picture above