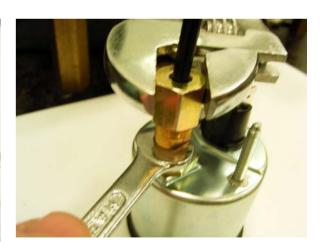

## Mechanical Pressure Gauges Air/Oil line <u>Fitting Instructions</u>

1. Gauge - Cone - Nut

2. Cone direction

3. Ready for insertion

4. Insert airline, cone and nut.

5. Tighten nut until firm

6. Tighten nut until airline hose is firm in place, using spanner/shifter as per picture above